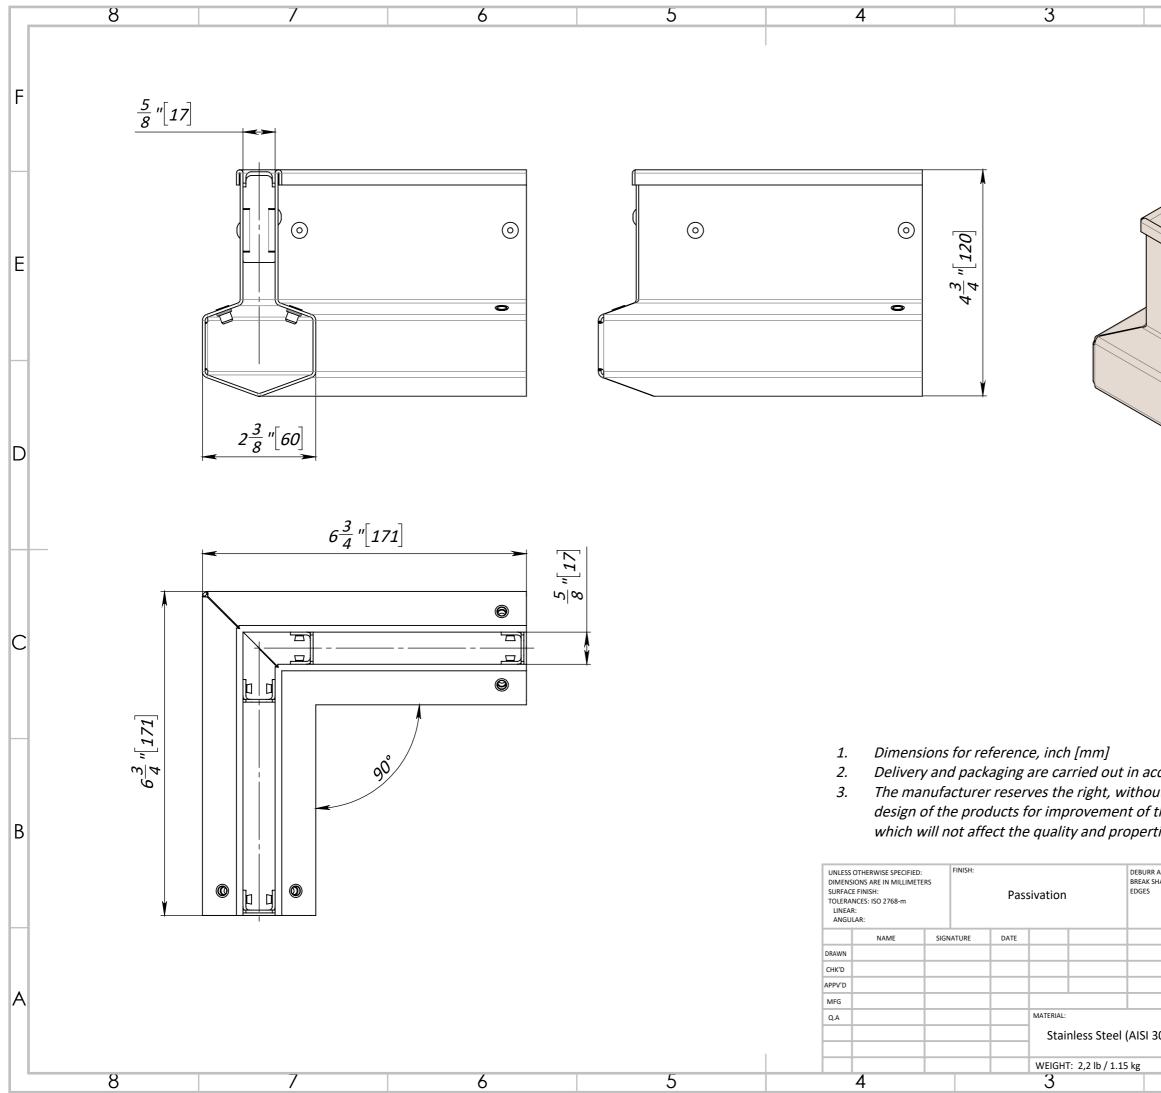

|                                                                                                                                                                            |                                                                |         | _        |    |   |
|----------------------------------------------------------------------------------------------------------------------------------------------------------------------------|----------------------------------------------------------------|---------|----------|----|---|
|                                                                                                                                                                            | 2                                                              |         |          |    |   |
|                                                                                                                                                                            |                                                                | 2       |          |    | F |
| 0                                                                                                                                                                          |                                                                | 0       |          |    | E |
|                                                                                                                                                                            |                                                                |         |          |    | D |
|                                                                                                                                                                            | Approved by:                                                   |         |          |    |   |
|                                                                                                                                                                            | Signature:<br>Name:                                            |         |          |    |   |
|                                                                                                                                                                            |                                                                |         |          |    | C |
|                                                                                                                                                                            | Title:                                                         |         |          |    |   |
|                                                                                                                                                                            | Date:                                                          |         |          |    |   |
|                                                                                                                                                                            |                                                                |         |          |    |   |
| ccordance with the terms of the contract<br>out notice to the consumer, to make changes to the<br>their technological and operational parameters,<br>rties of the product. |                                                                |         |          |    | В |
| R AND<br>SHARP                                                                                                                                                             | DO NOT SCALE DRAWING                                           |         | REVISION |    |   |
|                                                                                                                                                                            |                                                                |         |          |    |   |
|                                                                                                                                                                            | TITLE: Stainless Steel L-shaped<br>Drain Channel Mini Slot H5" |         |          |    |   |
|                                                                                                                                                                            | Load class A15                                                 |         |          |    | A |
| 304)                                                                                                                                                                       | ARTICLE: A3                                                    |         |          | A3 |   |
|                                                                                                                                                                            | SCALE:1:2<br>2                                                 | SHEET 1 | . OF 1   |    |   |
|                                                                                                                                                                            | ۷.                                                             |         | I        |    |   |